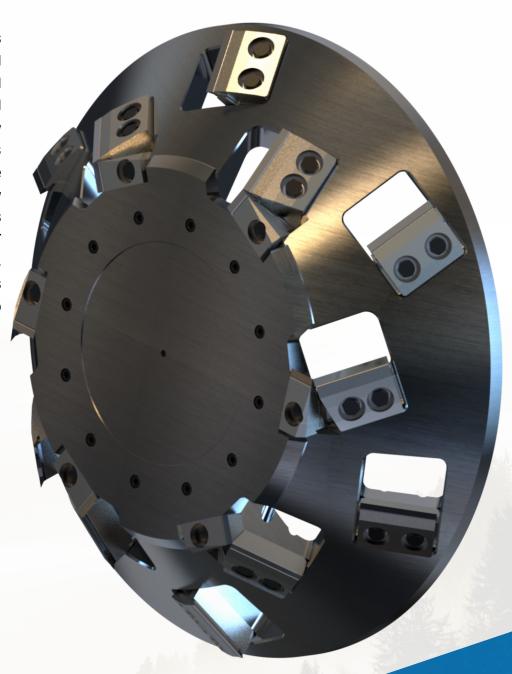

## **CORTEX SOLID CONICAL HEAD**

The Cortex Solid head is provides consistent log control and maintenance simplicity. No need for extra thick faceplates and bases to change out, simply setting the facing knives locks them in position. Not only are the heads offered at a very competitive price, these heads have the LOWEST TOTAL COST OF OWNERSHIP on the market. Knife and wear part cost provides significant savings compared to the competition.

## **CORTEX SOLID CONICAL HEAD**

## **FEATURES & BENEFITS:**

- Superior Cortex knife cold drawn, smooth surface finish, and cryo treated.
- Optional Deep Depth of Cut Technology (shown in photo).
  Eliminate the double cut on slabbers for increased production.
- > Optional service contracts available.