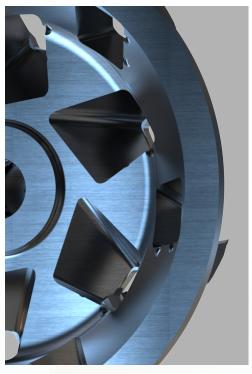

## **CORTEX SOLID CONICAL HEAD**

The Cortex Solid head is provides consistent log control and maintenance simplicity. No need for extra thick faceplates and bases to change out, simply setting the facing knives locks them in position. Not only are the heads offered at a very competitive price, these heads have the LOWEST TOTAL COST OF OWNERSHIP on the market. Knife and wear part cost provides significant savings compared to the competition.

## **FEATURES & BENEFITS:**

- Superior Cortex knife cold drawn, smooth surface finish, and cryo treated.
- Optional Deep Depth of Cut Technology (shown in photo).
  Eliminate the double cut on slabbers for increased production.
- > Optional service contracts available.