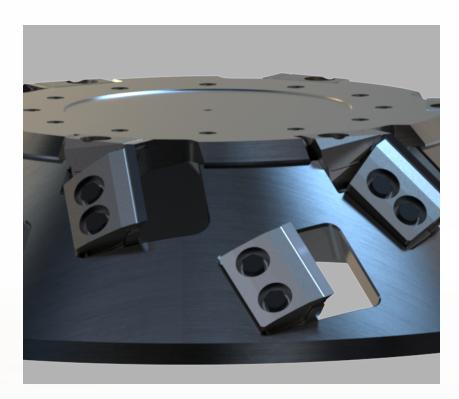

## **FEATURES & BENEFITS:**

- Superior Cortex knife cold drawn, smooth surface finish, and cryo treated.
- Optional Deep Depth of Cut Technology (shown in photo).
  Eliminate the double cut on slabbers for increased production.
- > Optional service contracts available.